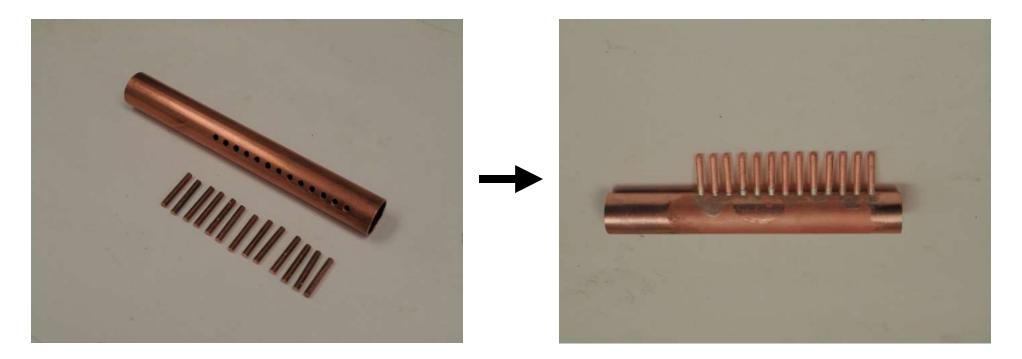

#### Flue

- 1/2" or 3/4" copper plumbing pipe
- 1/8" diameter copper round "porcupine"