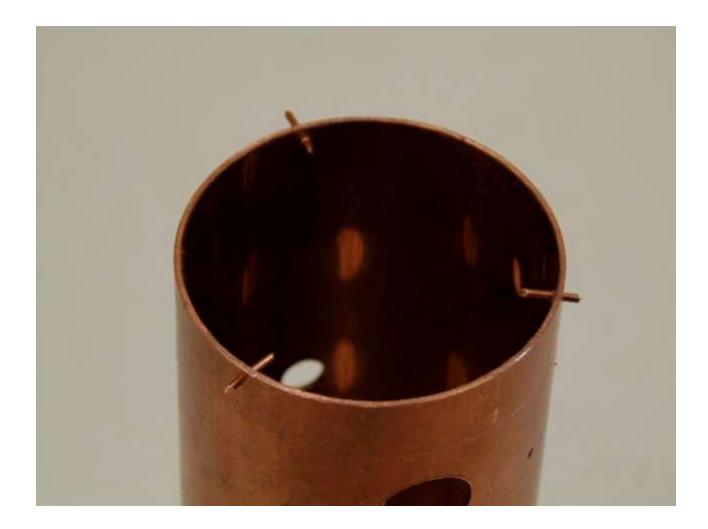

#### Boiler Barrel

- Copper plumbing pipe "Type M"

- Thin wall copper tube 0.032" wall

#### Flue

- 1/2" or 3/4" copper plumbing pipe
- 1/8" diameter copper round "porcupine"