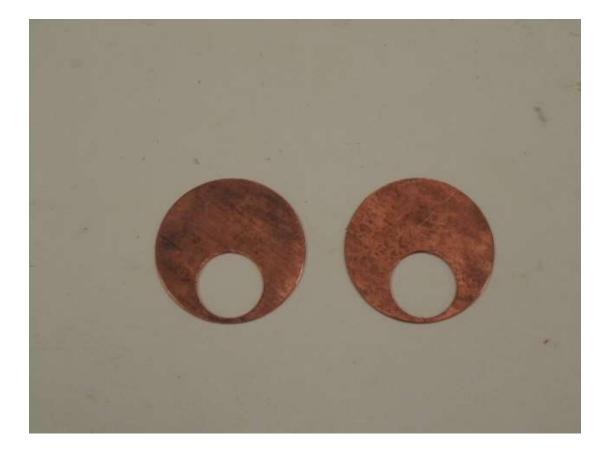

s.com

# Silver Solder

| Trade Name     | American Standard<br>Designation |    | Copper | Zinc | Tin | Cadmium | Flow Temp (F) |
|----------------|----------------------------------|----|--------|------|-----|---------|---------------|
| Easy-Flo 45    | BAg-1                            | 45 | 15     | 16   |     | 24      | 1145          |
| Safety Silv 56 | BAg-7                            | 56 | 22     | 17   | 5   |         | 1205          |

1/16" diameter wire Sold by the ounce of silver content - 50z = 27"

Cadmium is Toxic!! Use in well ventilated areas.



# Flux



### After Soldering -- "Pickle Bath"



# The Build

## Bushings



- Alloy 932 or 936 Bronze

- NO brass

#### Boiler Barrel



- Copper plumbing pipe "Type M"

- Thin wall copper tube 0.032" wall

#### End Plates



1/16" thick copper sheet

#### Flue



- 1/2" or 3/4" copper plumbing pipe
- 1/8" diameter copper round "porcupine"











## Finished



### Testing



- Hydraulic test pump to 2x operating pressure
- Hold pressure for 20 minutes
- NO leaks allowed

#### Design Criterion Australian Miniature Boiler Safety Committee (AMBSC) Code Part 3



#### AMBSC, Medium Pressure Boiler Practice

- Maximum pressure 75.4 PSI
- Boiler Barrel
  - Up to 60 mm
  - 60 mm to 77 mm
- Unflanged End Plates
  - Barrel up to 51 mm
  - 51 mm to 77 mm
- Silver soldered throughout
- Bushings -- Copper or Bronze

0.91 mm thickness

1.2 mm thickness

1.6 mm thickness

2.0 mm thickness

# Questions??