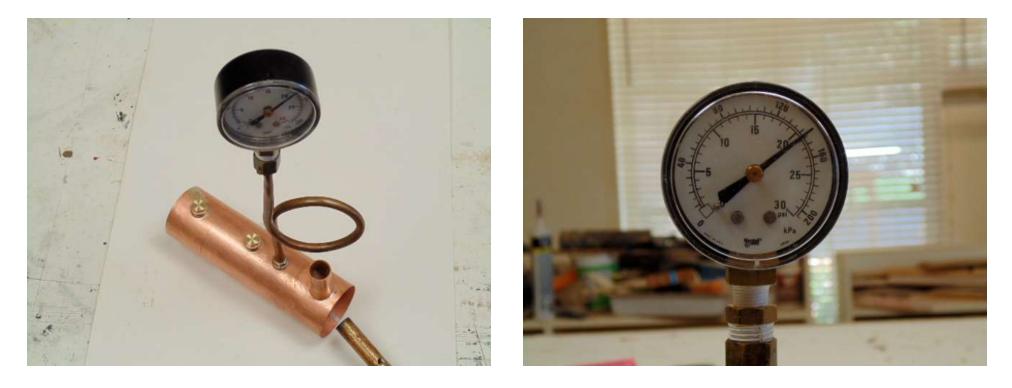

### Testing

- Hydraulic test pump to 2x operating pressure
- Hold pressure for 20 minutes
- NO leaks allowed