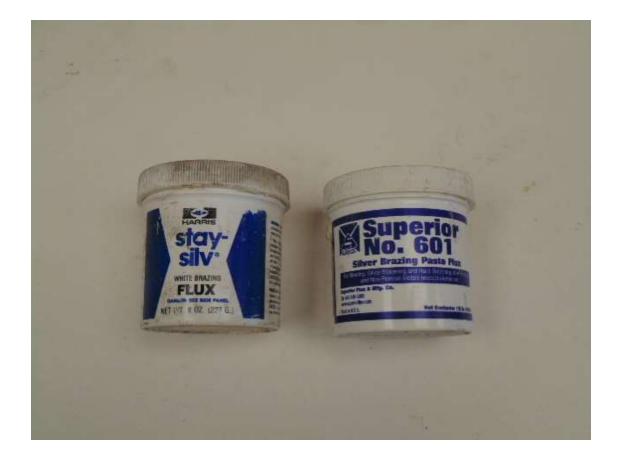

ractice

### Nomenclature



### Torch Assembly



## Torch Assembly



- Sievert Brand
- Propane & Air
- Tip #2942 (small)
- Tip #2943 (medium)
- 75,000 to 150,000 BTU
- 10' hose
- 5 gallon BBQ tank
- www.BestMaterials.com

# Silver Solder

| Trade Name     | American Standard<br>Designation |    | Copper | Zinc | Tin | Cadmium | Flow Temp (F) |
|----------------|----------------------------------|----|--------|------|-----|---------|---------------|
| Easy-Flo 45    | BAg-1                            | 45 | 15     | 16   |     | 24      | 1145          |
| Safety Silv 56 | BAg-7                            | 56 | 22     | 17   | 5   |         | 1205          |

1/16" diameter wire Sold by the ounce of silver content - 50z = 27"

Cadmium is Toxic!! Use in well ventilated areas.



# Flux



### After Soldering -- "Pickle Bath"



# The Build

## Bushings



- Alloy 932 or 936 Bronze

- NO brass

#### Boiler Barrel



- Copper plumbing pipe "Type M"

- Thin wall copper tube 0.032" wall

#### End Plates



1/16" thick copper sheet

#### Flue



- 1/2" or 3/4" copper plumbing pipe
- 1/8" diameter copper round "porcupine"











## Finished



### Testing



- Hydraulic test pump to 2x operating pressure
- Hold pressure for 20 minutes
- NO leaks allowed

#### Design Criterion Australian Miniature Boiler Safety Committee (AMBSC) Code Part 3



#### AMBSC, Medium Pressure Boiler Practice

- Maximum pressure 75.4 PSI
- Boiler Barrel
  - Up to 60 mm
  - 60 mm to 77 mm
- Unflanged End Plates
  - Barrel up to 51 mm
  - 51 mm to 77 mm
- Silver soldered throughout
- Bushings -- Cop