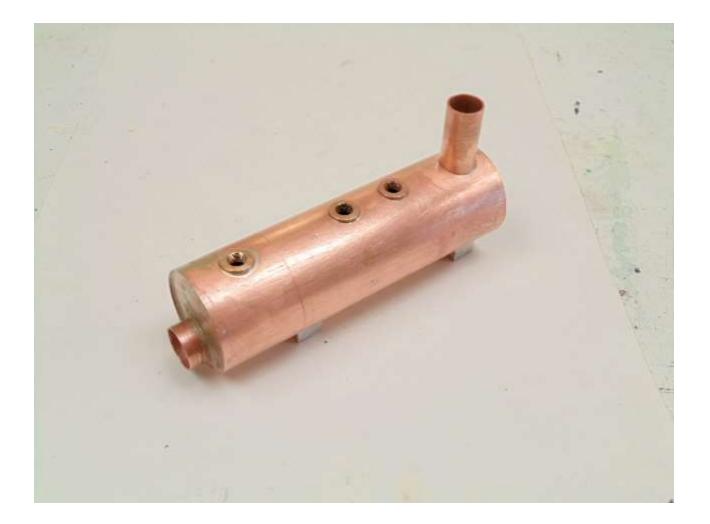

------|----------------------------------|----|--------|------|-----|---------|---------------|
| Easy-Flo 45    | BAg-1                            | 45 | 15     | 16   |     | 24      | 1145          |
| Safety Silv 56 | BAg-7                            | 56 | 22     | 17   | 5   |         | 1205          |

1/16" diameter wire Sold by the ounce of silver content - 50z = 27"

Cadmium is Toxic!! Use in well ventilated areas.



# Flux



### After Soldering -- "Pickle Bath"



# The Build

## Bushings



- Alloy 932 or 936 Bronze

- NO brass

#### Boiler Barrel



- Copper plumbing pipe "Type M"

- Thin wall copper tube 0.032" wall

#### End Plates



1/16" thick copper sheet

#### Flue



- 1/2" or 3/4" copper plumbing pipe
- 1/8" diameter copper round "porcupine"











## Finished



### Testing



- Hydraulic test pump to 2x operating pressure
- Hold pressure for 20 minutes
- NO leaks allowed

#### Design Criterion Australian Miniature Boiler Safety Committee (AMBSC) Code Part 3



#### AMBSC, Medium Pressure Boiler Practice

- Maximum pressure 75.4 PSI
- Boiler Barrel
  - Up to 60 mm
  - 60 mm to 77 mm
- Unflanged End Plates
  - Barrel up to 51 mm
  - 51 mm to 77 mm
- Silver soldered throughout
- Bushings -- Copper or Bronze

0.91 mm thickness

1.2 mm thickness

1.6 mm thickness

2.0 mm thickness

# Questions??