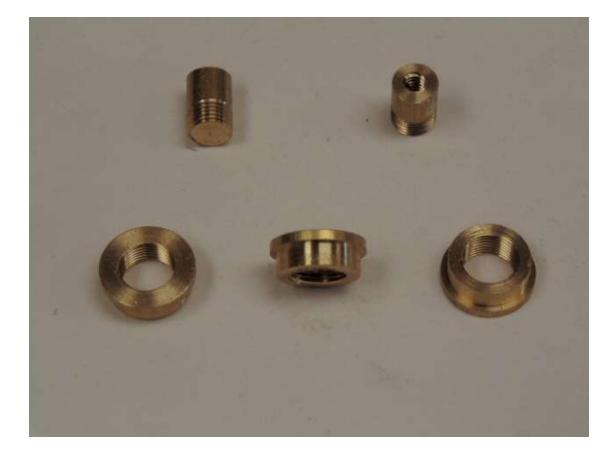

- Sievert Brand
- Propane & Air
- Tip #2942 (small)
- Tip #2943 (medium)
- 75,000 to 150,000 BTU
- 10' hose
- 5 gallon BBQ tank
- www.BestMaterials.com

# Silver Solder

| Trade Name     | American Standard<br>Designation |    | Copper | Zinc | Tin | Cadmium | Flow Temp (F) |
|----------------|----------------------------------|----|--------|------|-----|---------|---------------|
| Easy-Flo 45    | BAg-1                            | 45 | 15     | 16   |     | 24      | 1145          |
| Safety Silv 56 | BAg-7                            | 56 | 22     | 17   | 5   |         | 1205          |

1/16" diameter wire Sold by the ounce of silver content - 50z = 27"

Cadmium is Toxic!! Use in well ventilated areas.



# Flux



### After Soldering -- "Pickle Bath"



# The Build

## Bushings



- Alloy 932 or 936 Bronze

- NO brass

#### Boiler Barrel



- Copper plumbing pipe "Type M"

- Thin wall copper tube 0.032" wall

#### End Plates



1/16" thick copper sheet

#### Flue



- 1/2" or 3/4" copper plumbing pipe
- 1/8" diameter copper round "porcupine"











## Finished



### Testing



- Hydraulic test pump to 2x operating pressure
- Hold pressure for 20 minutes
- NO leaks allowed

#### Design Criterion Australian Miniature Boiler Safety Committee (AMBSC) Code Part 3



#### AMBSC, Medium Pressure Boiler Practice

- Maximum pressure 75.4 PSI
- Boiler Barrel
  - Up to 60 mm
  - 60 mm to 77 mm
- Unflanged End Plates
  - Barrel up to 51 mm
  - 51 mm to 77 mm
- Silver soldered throughout
- Bushings -- Copper or Bronze

0.91 mm thickness

1.2 mm thickness

1.6 mm thickness