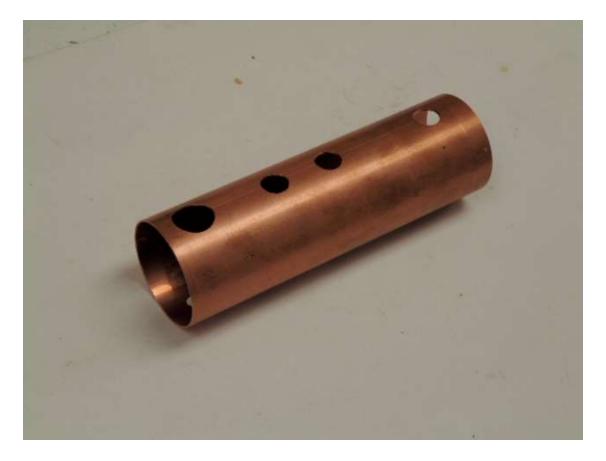

#### Boiler Barrel

- Copper plumbing pipe "Type M"

- Thin wall copper tube 0.032" wall

#### Flue

- 1/2" or 3/4" copper plumbing pipe
- 1/8" diameter copper round "porcupine"