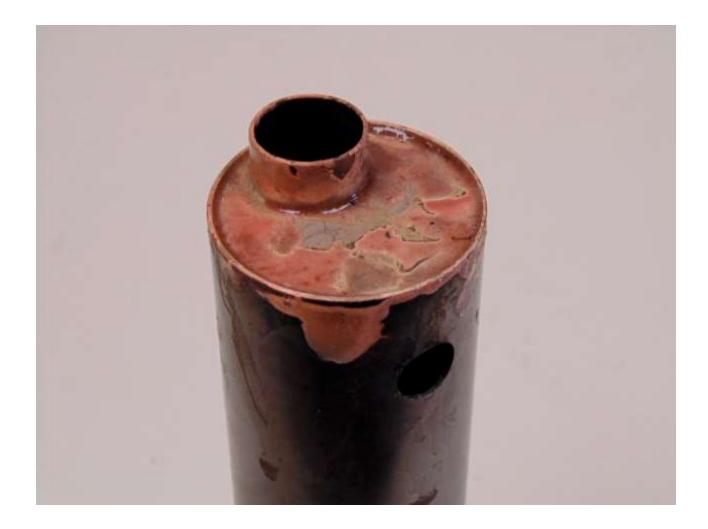

# The Build

#### Boiler Barrel

- Copper plumbing pipe "Type M"

- Thin wall copper tube 0.032" wall

#### End Plates

1/16" thick copper sheet