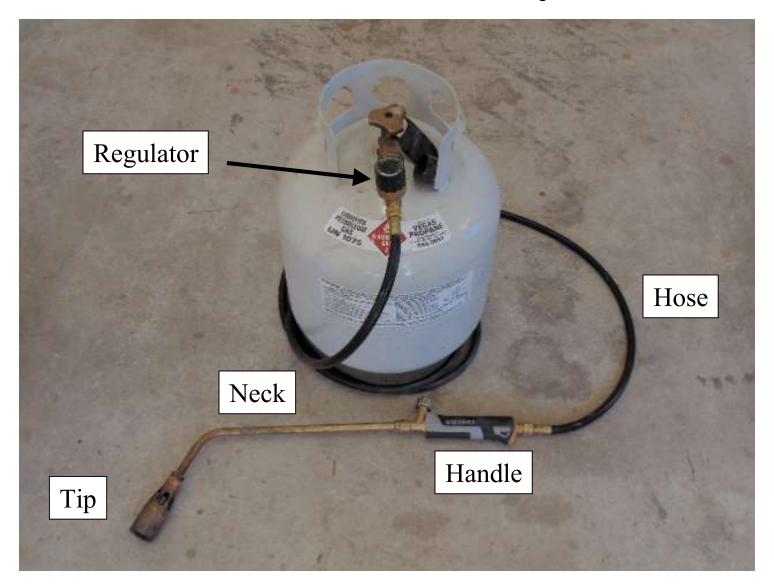

### Torch Assembly

## Torch Assembly

- Sievert Brand
- Propane & Air
- Tip #2942 (small)
- Tip #2943 (medium)
- 75,000 to 150,000 BTU
- 10' hose
- 5 gallon BBQ tank
- www.BestMaterials.com