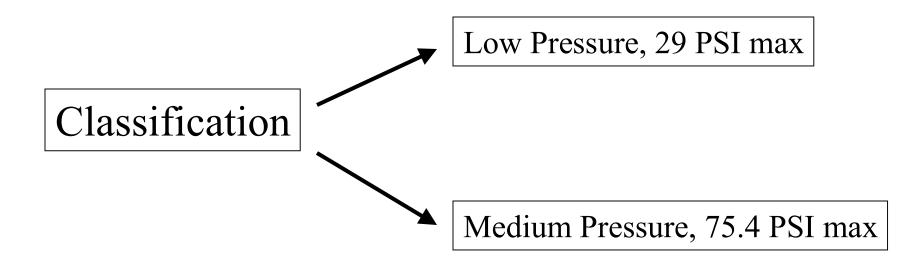

#### AMBSC, Medium Pressure Boiler Practice

- Maximum pressure 75.4 PSI
- Boiler Barrel
  - Up to 60 mm
  - 60 mm to 77 mm
- Unflanged End Plates
  - Barrel up to 51 mm
  - 51 mm to 77 mm
- Silver soldered throughout
- Bushings -- Copper or Bronze