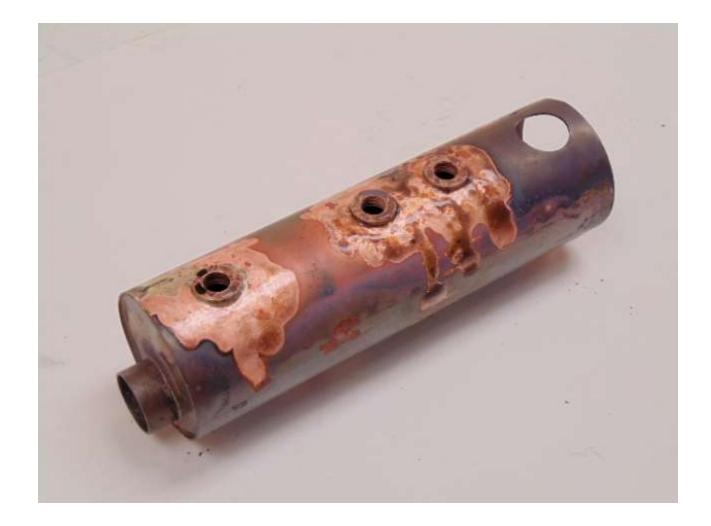

# The Build

## Bushings

- Alloy 932 or 936 Bronze

- NO brass

#### Flue

- 1/2" or 3/4" copper plumbing pipe
- 1/8" diameter copper round "porcupine"