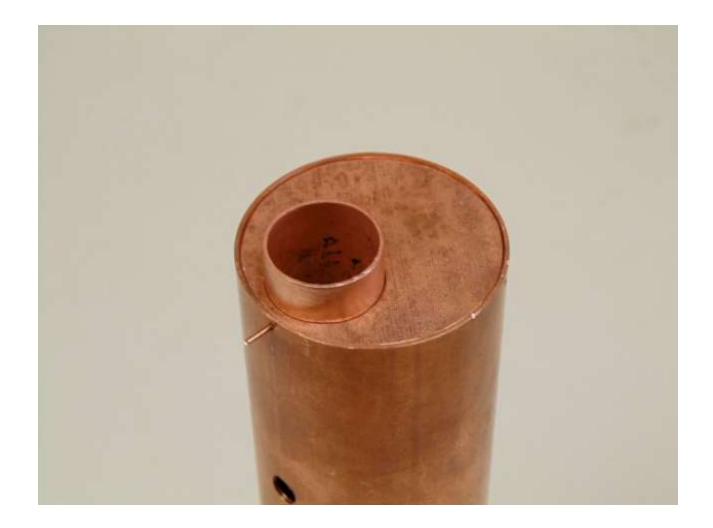

#### Boiler Barrel

- Copper plumbing pipe "Type M"

- Thin wall copper tube 0.032" wall

#### Flue

- 1/2" or 3/4" copper plumbing pipe
- 1/8" diameter copper round "porcupine"