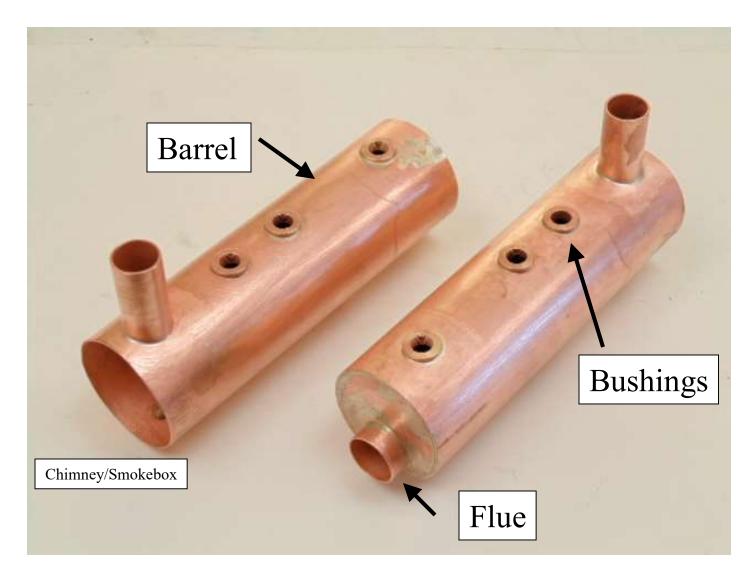

### Nomenclature

## Bushings

- Alloy 932 or 936 Bronze

- NO brass

#### Boiler Barrel

- Copper plumbing pipe "Type M"

- Thin wall copper tube 0.032" wall

#### Flue

- 1/2" or 3/4" copper plumbing pipe
- 1/8" diameter copper round "porcupine"