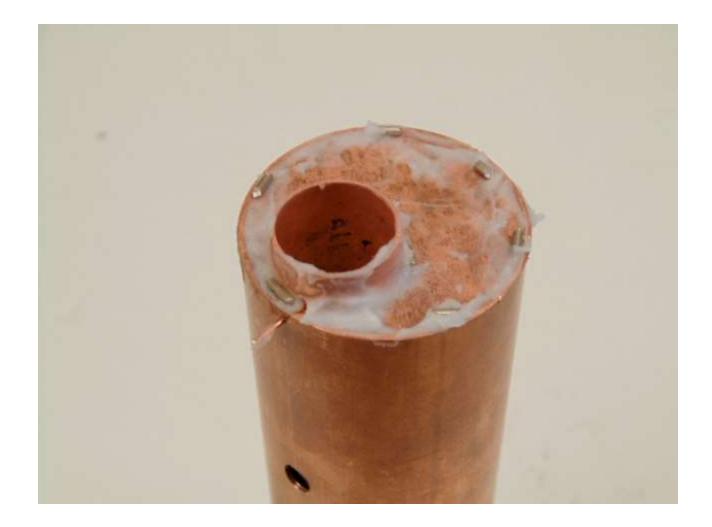

# The Build

#### Boiler Barrel

- Copper plumbing pipe "Type M"

- Thin wall copper tube 0.032" wall

#### End Plates

1/16" thick copper sheet

#### Flue

- 1/2" or 3/4" copper plumbing pipe
- 1/8" diameter copper round "porcupine"