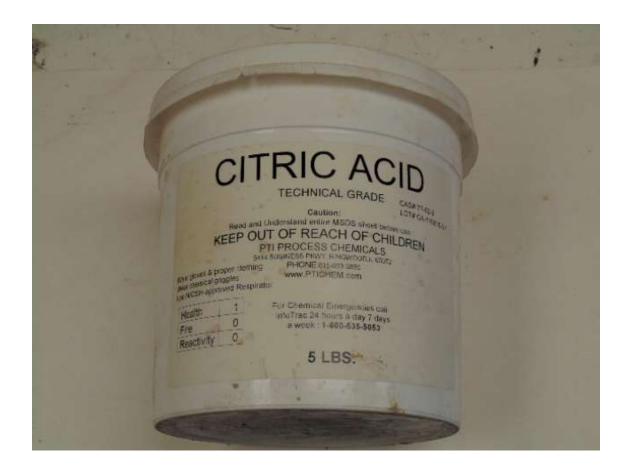

ssembly



## Torch Assembly



- Sievert Brand
- Propane & Air
- Tip #2942 (small)
- Tip #2943 (medium)
- 75,000 to 150,000 BTU
- 10' hose
- 5 gallon BBQ tank
- www.BestMaterials.com

# Silver Solder

| Trade Name     | American Standard<br>Designation |    | Copper | Zinc | Tin | Cadmium | Flow Temp (F) |
|----------------|----------------------------------|----|--------|------|-----|---------|---------------|
| Easy-Flo 45    | BAg-1                            | 45 | 15     | 16   |     | 24      | 1145          |
| Safety Silv 56 | BAg-7                            | 56 | 22     | 17   | 5   |         | 1205          |

1/16" diameter wire Sold by the ounce of silver content - 50z = 27"

Cadmium is Toxic!! Use in well ventilated areas.



# Flux



### After Soldering -- "Pickle Bath"



# The Build

## Bushings



- Alloy 932 or 936 Bronze

- NO brass

#### Boiler Barrel



- Copper plumbing pipe "Type M"

- Thin wall copper tube 0.032" wall

#### End Plates



1/16" thick copper sheet

#### Flue



- 1/2" or 3/4" copper plumbing pipe
- 1/8" diameter copper round "porcupine"











## Finished



### Testing



- Hydraulic test pump to 2x operating pressure
- Hold pressure for 20 minutes
- NO leaks allowed

#### Design Criterion Australian Miniature Boiler Safety Committee (AMBSC) Code Part 3



#### AMBSC, Medium Pressure Boiler Practice

- Maximum pressure 75.4 PSI
- Boiler Barrel
  - Up to 60 mm
  - 60 mm to 77 mm
- Unflanged End Plates
  - Barrel up to 51 mm
  - 51 mm to 77 mm
- Silver soldered throughout
- Bushings -- Copper or Bronze

0.91 mm thickness

1.2 mm